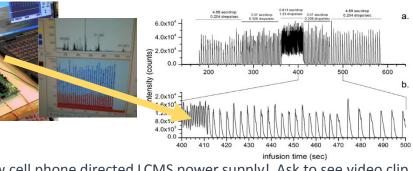

## Analyze ALL Lanthanides in a nL drop.

(Actinides probable. NO PLASMA! See Analytical Chem., 6/13)

Analyze, ALL Lanthanides in a single 25 nL drop at 2 Hz! (Actinides probable too!) to fg, ag's. Demoed 6400 analysis/day @ res = 20k @ INL.. Data from the 6/13 AC paper. See below. **Read 14+ peer review papers, see videos at nanoliter.com** 

New cell phone directed LCMS power supply! Ask to see video clip.