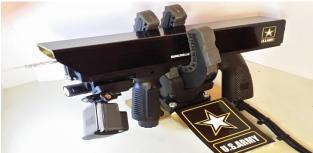

### NEW! US Army, nL Agent Dispenser.

Dispense viscous agents, whole BLOOD, cells serum, organelles, urine, DNA, other polymers, glues, coffee, explosives, mixtures, etc., into an ESI, get STANDARD ESI mass spectra. Depositions for TLC, PCR, IR, uV-vis, misc. sample handling w/ special IBF inducto tips.